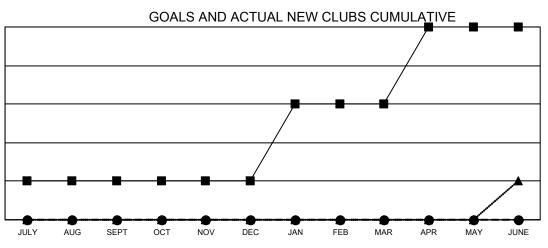

## GAT MONTHLY MEMBERSHIP PROGRESS REPORT Results as of: 11/30/2021

Multiple District 40

LOCATION: NEW MEXICO

| Clubs                 |               |           |               | Members               |                           |                         |                                                    |  |
|-----------------------|---------------|-----------|---------------|-----------------------|---------------------------|-------------------------|----------------------------------------------------|--|
| RESULTS FOR 2021-2022 |               |           |               | RESULTS FOR 2021-2022 |                           |                         |                                                    |  |
| QUARTER               | NEW CLUB GOAL | NEW CLUBS | DROPPED CLUBS | QUARTER               | MEMBER GROWTH NET<br>GOAL | MEMBER GROWTH<br>ACTUAL | DROPPED<br>MEMBERS ACTUAL<br>(including transfers) |  |
| JULY/AUG/SEPT         | 1             | 0         | 0             | JULY/AUG/SE           | PT 10                     | 13                      | 20                                                 |  |
| OCT/NOV/DEC           | 0             | 0         | 0             | OCT/NOV/DEC           | c 9                       | 29                      | 22                                                 |  |
| JAN/FEB/MAR           | 2             | 0         | 0             | JAN/FEB/MAR           | 5                         | 0                       | 0                                                  |  |
| APR/MAY/JUNE          | 2             | 0         | 0             | APR/MAY/JUN           | IE 5                      | 0                       | 0                                                  |  |

- - CURRENT YEAR ACTUAL NEW CLUBS

▲ - LAST YEAR ACTUAL NEW CLUBS

GOALS AND ACTUAL MEMBERS CUMULATIVE

| DROPPED CLUBS: 0 |    | 15 CLUBS OF 50 ADDED 1 OR MORE<br>NEW MEMBERS | GENDER DISTRIBUTION       |              |  |
|------------------|----|-----------------------------------------------|---------------------------|--------------|--|
|                  |    | NEW MEMBERS                                   | MALE                      | 545 (59.50%) |  |
| []               |    |                                               | FEMALE                    | 371 (40.50%) |  |
| DROPPED MEMBERS  |    |                                               | NON BINARY                | 0 (0.00%)    |  |
| DECEASED         | 6  |                                               | PREFER NOT TO ANSWER      | 0 (0.00%)    |  |
| CLUB CANCELLED   | 0  |                                               | TOTAL FAMILY UNIT MEMBERS | 203          |  |
| OTHER            | 36 | CLICK HERE FOR CUMULATIVE                     |                           | 200          |  |
| TOTAL            | 42 | MEMBERSHIP DATA                               | FAMILY MEMBERS PAYING HAL | F 105        |  |