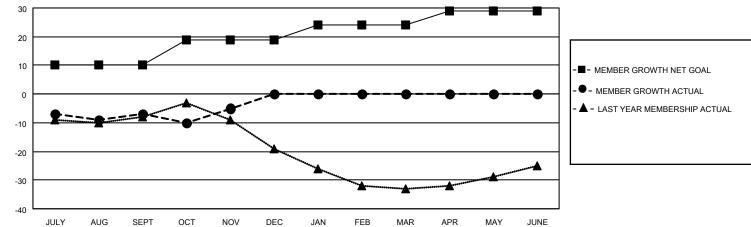

## GAT MONTHLY MEMBERSHIP PROGRESS REPORT Results as of: 11/30/2021

Multiple District 40

LOCATION: NEW MEXICO

| Clubs                 |               |           |               | Members               |                           |                         |                                                    |  |
|-----------------------|---------------|-----------|---------------|-----------------------|---------------------------|-------------------------|----------------------------------------------------|--|
| RESULTS FOR 2021-2022 |               |           |               | RESULTS FOR 2021-2022 |                           |                         |                                                    |  |
| QUARTER               | NEW CLUB GOAL | NEW CLUBS | DROPPED CLUBS | QUARTER               | MEMBER GROWTH NET<br>GOAL | MEMBER GROWTH<br>ACTUAL | DROPPED<br>MEMBERS ACTUAL<br>(including transfers) |  |
| JULY/AUG/SEPT         | 1             | 0         | 0             | JULY/AUG/SE           | PT 10                     | 13                      | 20                                                 |  |
| OCT/NOV/DEC           | 0             | 0         | 0             | OCT/NOV/DEC           | c 9                       | 29                      | 22                                                 |  |
| JAN/FEB/MAR           | 2             | 0         | 0             | JAN/FEB/MAR           | 5                         | 0                       | 0                                                  |  |
| APR/MAY/JUNE          | 2             | 0         | 0             | APR/MAY/JUN           | IE 5                      | 0                       | 0                                                  |  |